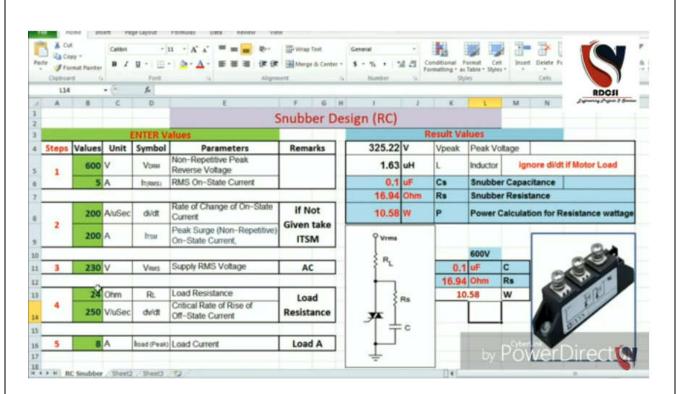

## Screen shot of video shown to students

Outcome

Knowledge gained to Design different power converters namely AC to DC,
DC to DC and AC to AC converters through these activities help to improve the employment opportunities of the students in core industries.